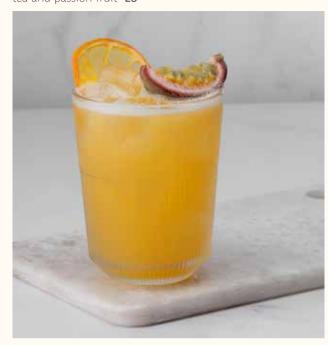

### Passion Surprise

A thirst-quenching blend of fresh sage, cold brew chamomile tea and passion fruit 28

**Sip and savor the difference!**Our drinks are freshly made with real, natural flavors.