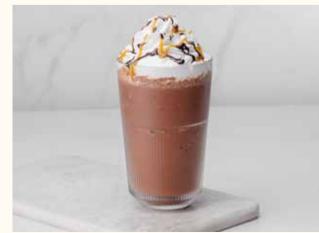

### Chocolate Duo Cafe Frappe 0

A crunchy coffee beans and indulgent rich chocolate topped with whipped cream, dark chocolate sauce & toffee caramel 28