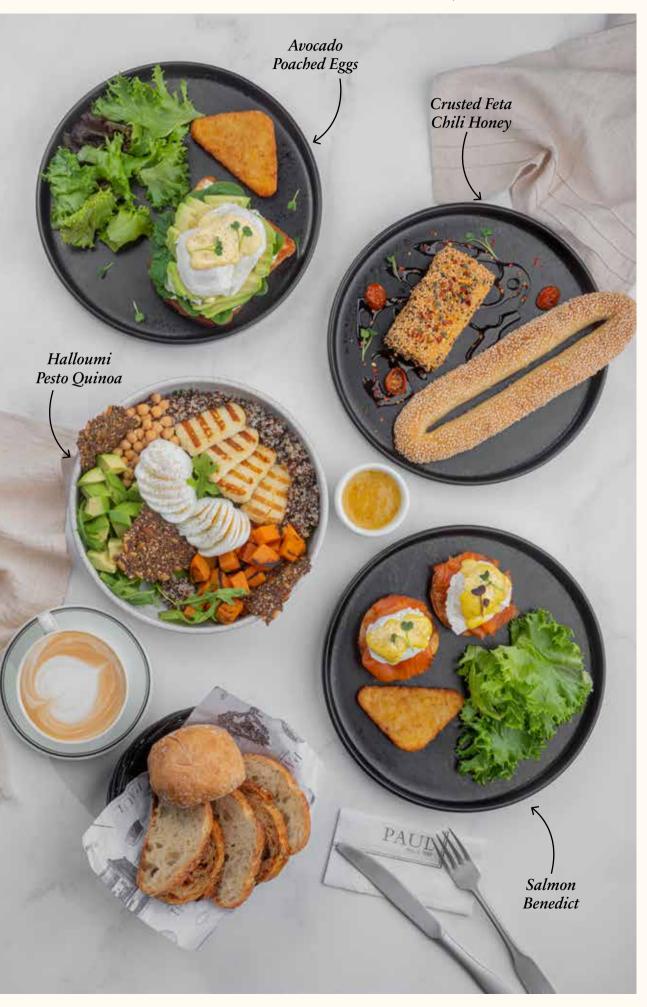

### Crusted Feta Chili Honey 🕖 new

Feta, coated in white and black sesame, chili honey, served with Fougasse bread. 54

### Halloumi Pesto Quinoa @ new

Nutritious combination of quinoa, pesto, homemade chia crackers, grilled halloumi, avocado, sweet potato, chickpeas, rocket leaves served with mandarin dressing. Choose your pick of poached or boiled eggs. 62

### Avocado Poached Eggs 🥏

Two eggs with your choice of: poached, boiled or fried, avocado, toasted brioche bread with dill cream, baby spinach, topped with Hollandaise sauce, served with a side salad and hash brown potato 58

### Eggs Benedict

Two poached eggs served with Hollandaise sauce, side salad and hash brown potato with your choice of:
Beef Bacon Benedict 54
Salmon Benedict 62