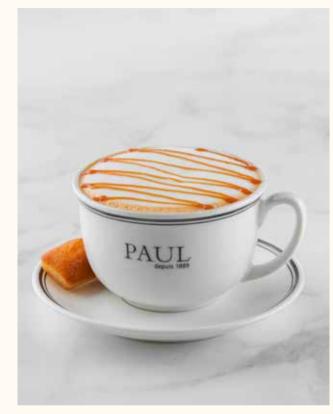

### PAUL Caramel Cappuccino

House blend coffee, caramel and velvety frothed milk, drizzle with indulgent caramel on top 28