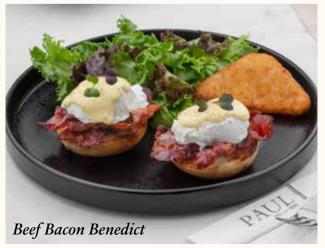

### Eggs Benedict

Two poached eggs served with Hollandaise sauce, side salad and hash brown potato with your choice of:
Beef Bacon Benedict 54
Salmon Benedict 62