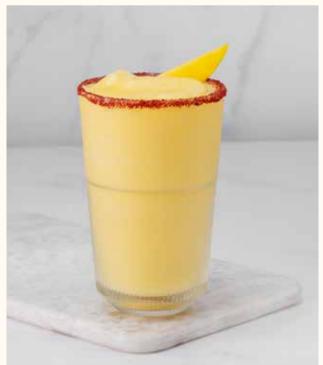

### Miel Et Soleil 0

Homemade mango nectar blended with passion fruit and a pinch of turmeric, garnished with sumac and fresh tropical mango 28