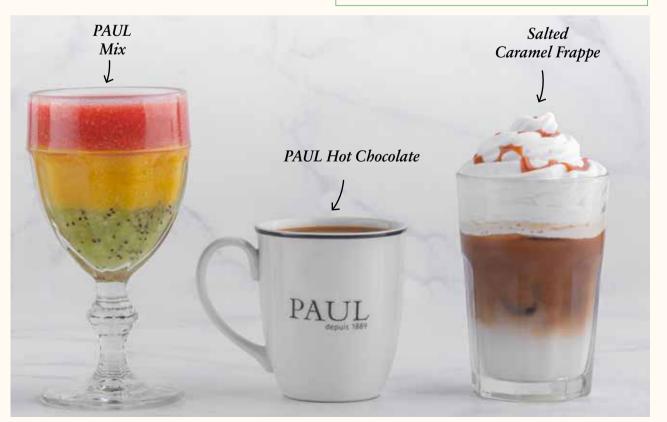

### PAUL Mix 🥏

A flavour adventure of fresh kiwi, mango juice and fresh strawberry juice 32

Mocha 26

**PAUL Hot Chocolate** *⊘* 26

Alternative milk substitute 6

Coconut milk

Almond Milk

Oat Milk

Sova Milk

Please ask your server for alternative options

### Salted Caramel Frappé 🥏

Indulgent salted caramel blended with house blend coffee, milk and a caramel sauce drizzle 28