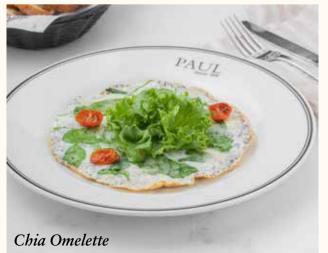

### Chia Omelette

Your choice of whole or white eggs, mixed with chia seeds, fresh spinach and parmesan cheese 48