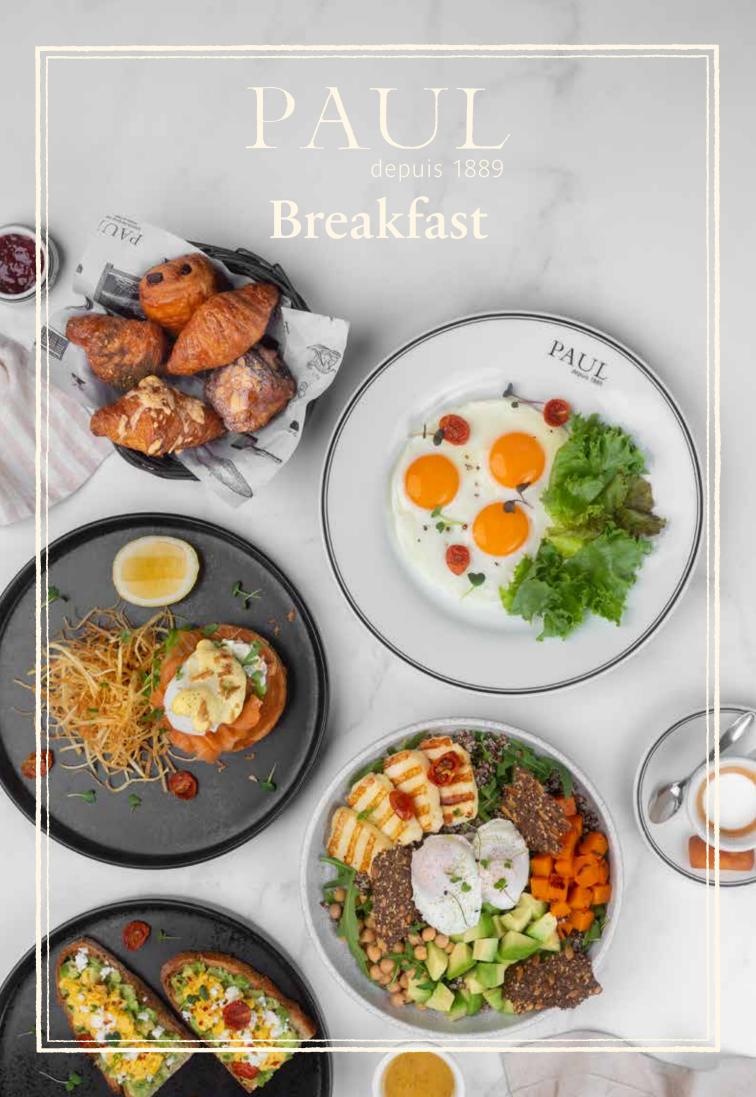

## **SANDWICHES & CROISSANDWICHES AVO TOASTS**

#### Salmon Croll new

Poached eggs, layered on smoked salmon, tartar cream cheese, rocket leaves, over a croissant croll, drizzled with our hollandaise sauce, garnished with crispy crushed onions, with Allumette potatoes on the side. 48

### Halloumi Croissant

Fresh croissant stuffed with halloumi cheese, fresh tomatoes, black olives & rocca, topped with olive oil & fresh basil, served with a side salad 39

### Halloumi Pesto

Grilled Halloumi, Polka Bread, pesto, sundried tomato, fresh tomatoes, cucumber, basil, rocca, served with side salad 52

### **Smoked Turkey**

Smoked turkey sandwich on mustard and mayonnaise spread, pickles, fresh tomatoes and lettuce in a polka bread, served with a side salad 49 Add Emmental cheese 8

### Croiss