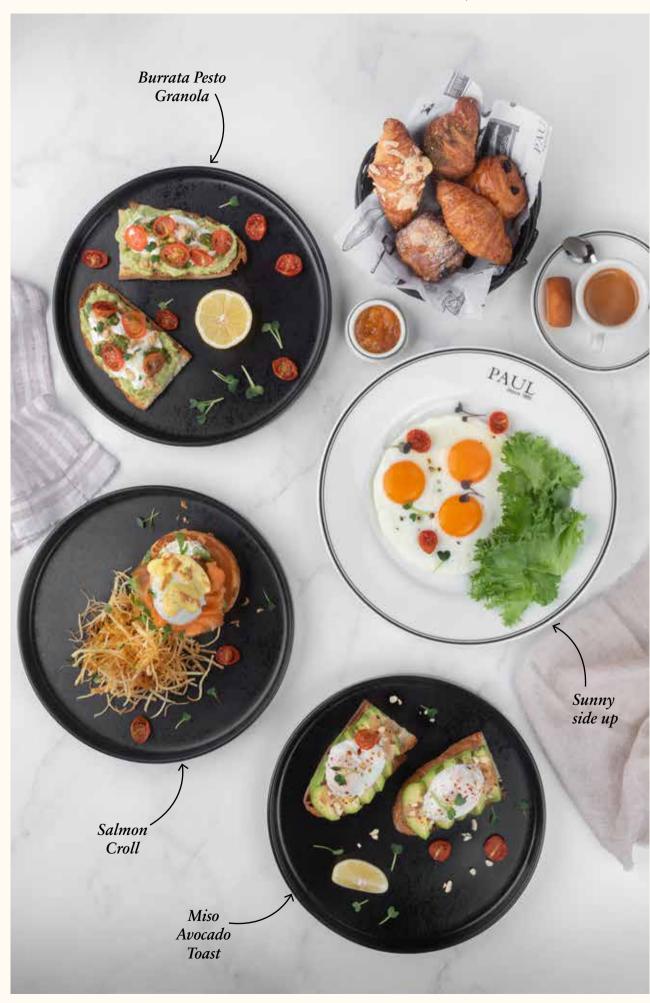

#### Salmon Croll new

Poached eggs, layered on smoked salmon, tartar cream cheese, rocket leaves, over a croissant croll, drizzled with our hollandaise sauce, garnished with crispy crushed onions, with Allumette potatoes on the side. 48

#### Miso Avocado Toast @ @ new

Avocado, poached eggs drizzled with miso cashew sauce, served on our crispy toast. 48

#### Burrata Pesto Granola new

Fresh burrata, pesto granola, topped with fresh cherry tomatoes, layered on avocado, served on our crispy toast. 59

### Eggs Your Way

Served with a side salad, with your choice of 44 Scrambled Fried Sunny-side-up